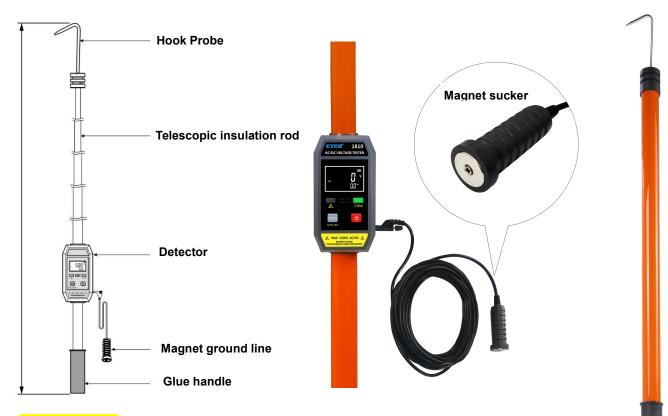

## ETCR1810 AC/DC Voltage Detector

## **Product Features**

- 1. Voltage to earth measurement, DC voltage measurement, AC voltage measurement, induced voltage measurement, electricity testing alarm.
- 2. The operation is safe, simple and fast, and with audible and visual alarm function.
- 3. Equipped with magnet ground line and clamp ground line. Especially suitable for line inspection and maintenance on subway.

| Technical Specifications |                                                                                                                                                                          |
|--------------------------|--------------------------------------------------------------------------------------------------------------------------------------------------------------------------|
| Power Supply             | AA alkaline battery X6PCS                                                                                                                                                |
| Voltage Range            | AC/DC 30V~1500V                                                                                                                                                          |
| Voltage Accuracy         | ±2%±8dgt                                                                                                                                                                 |
| Voltage Resolution       | 1V                                                                                                                                                                       |
| Frequency Range          | 50Hz/60Hz                                                                                                                                                                |
| Input Resistance         | About 150MΩ                                                                                                                                                              |
| Test Current             | <0.02mA/1500V                                                                                                                                                            |
| LCD Size                 | 47mmX28.5mm                                                                                                                                                              |
| Alarm Indication         | Testing voltage<36V, green indicator light up<br>Testing voltage≥36V, red indicator light up<br>Testing voltage≥280V, red indicator light up and triggering buzzer alarm |
| Automatic Shutdown       | 10 minutes without any operation after starting up, the detector will shutdown automatically                                                                             |
| Battery Indication       | Battery voltage lower than 7.2V±0.1V, display low voltage symbol "-+••", remind to replace the battery                                                                   |
| Instrument Weight        | About 4.5kg (include accessories)                                                                                                                                        |
| Instrument Dimension     | 1680mmX102mmX83mm                                                                                                                                                        |
| Insulation Rod Length    | Contraction state: about 1600mm, Extend state: about 5000mm                                                                                                              |
| Insulation Test          | Between exposed metal and plastic housing: AC3700V/rms                                                                                                                   |
| Working Temperature      | -10°C~40°C; Below 80%RH                                                                                                                                                  |
| Accessories              | Detector: 1PCS; Magnet ground liner: 1PCS, Clamp ground line: 1PCS; Tool Bag: 1PCS                                                                                       |